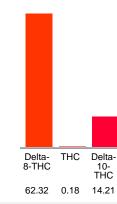

#### Cannabinoid Profile by HPLC

76.71%

**Total Cannabinoids** 

Cannabinoid % wt mg/g Delta-8-THC 62.32 623.2 THC 0.18 1.8 142.1 Delta-10-THC 14.21 **Total Cannabinoids** 76.71 767.1 **Calculated THC Yield** 0.18 1.80 Calculated CBD Yield 0.00 0.00 Calculated Maximum THC Yield = THC + 0.877 \* THCA Calculated Maximum CBD Yield = CBD + 0.877 \* CBDA