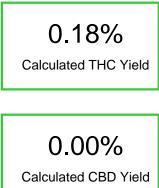

#### Cannabinoid Profile by HPLC

76.71%

**Total Cannabinoids** 

Cannabinoid % wt mg/g Delta-8-THC 62.32 623.2 THC 0.18 1.8 142.1 Delta-10-THC 14.21 **Total Cannabinoids** 76.71 767.1 **Calculated THC Yield** 0.18 1.80 Calculated CBD Yield 0.00 0.00 Calculated Maximum THC Yield = THC + 0.877 \* THCA Calculated Maximum CBD Yield = CBD + 0.877 \* CBDA