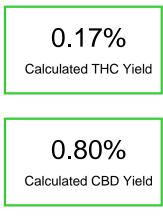

### Cannabinoid Profile by HPLC

73.44%

**Total Cannabinoids** 

Marin Analytics, LLC 250 Bel Marin Keys Blvd, Suite D4 Novato, CA 94949

415-936-6477 / sarabiancalana1@gmail.com

Dara 6

Sara Biancalana Chief Scientist