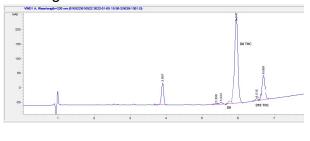

#### Chromatogram

### Cannabinoid Profile

#### Cannabinoid Profile by HPLC

76.71%

**Total Cannabinoids** 

Cannabinoid % wt mg/g Delta-8-THC 62.32 623.2 THC 0.18 1.8 142.1 Delta-10-THC 14.21 **Total Cannabinoids** 76.71 767.1 **Calculated THC Yield** 0.18 1.80 Calculated CBD Yield 0.00 0.00 Calculated Maximum THC Yield = THC + 0.877 \* THCA Calculated Maximum CBD Yield = CBD + 0.877 \* CBDA