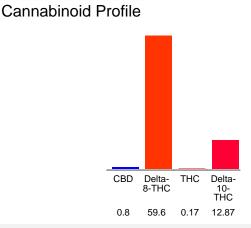

### Cannabinoid Profile by HPLC

73.44%

**Total Cannabinoids** 

Marin Analytics, LLC 250 Bel Marin Keys Blvd, Suite D4 Novato, CA 94949

415-936-6477 / sarabiancalana1@gmail.com

Dara 6

Sara Biancalana Chief Scientist