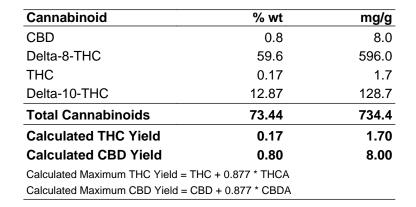

### Cannabinoid Profile by HPLC

73.44%

**Total Cannabinoids** 

Marin Analytics, LLC 250 Bel Marin Keys Blvd, Suite D4 Novato, CA 94949

415-936-6477 / sarabiancalana1@gmail.com

Dara 6

Sara Biancalana Chief Scientist