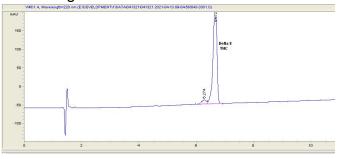

### Cannabinoid Profile by HPLC

0.00%

Calculated THC Yield

0.00%

Calculated CBD Yield

| Cannabinoid          | % wt  | mg/g  |
|----------------------|-------|-------|
| Delta-8-THC          | 94.1  | 941.0 |
| THC                  | 0.0   | 0.0   |
| Total Cannabinoids   | 94.10 | 941.0 |
| Calculated THC Yield | 0.00  | 0.00  |
| Calculated CBD Yield | 0.00  | 0.00  |
|                      |       |       |