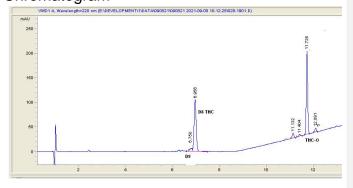

### Chromatogram

Calculated Maximum THC Yield = THC + 0.877 \* THCA Calculated Maximum CBD Yield = CBD + 0.877 \* CBDA

Notes: THC-O approx. 47.3% based only on percentages in the chromatogram. No standard is available.