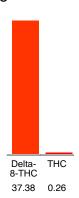

#### Cannabinoid Profile

### Cannabinoid Profile by HPLC

0.26%

Calculated THC Yield

0.00%

Calculated CBD Yield

| Cannabinoid          | % wt  | mg/g  |
|----------------------|-------|-------|
| Delta-8-THC          | 37.38 | 373.8 |
| THC                  | 0.26  | 2.6   |
| Total Cannabinoids   | 37.64 | 376.4 |
| Calculated THC Yield | 0.26  | 2.60  |
| Calculated CBD Yield | 0.00  | 0.00  |
|                      |       |       |