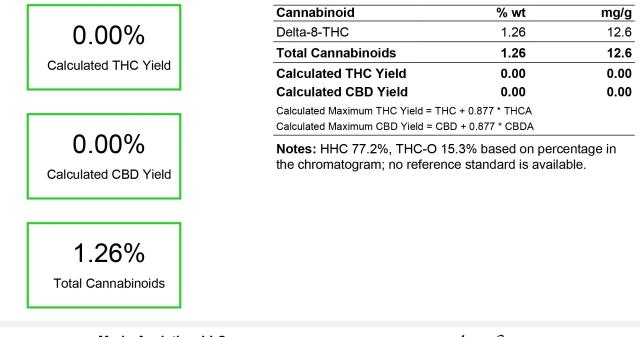

#### Cannabinoid Profile by HPLC

Marin Analytics, LLC 250 Bel Marin Keys Blvd, Suite D4 Novato, CA 94949 415-936-6477 / sarabiancalana1@gmail.com Sara Biancalana

Chief Scientist

This sample has been tested by Marin Analytics, LLC using valid testing methodologies and a quality system. Values reported relate only to the sample tested. Marin Analytics, LLC makes no claims as to the efficacy, safety or other risks associated with any detected or non-detected levels of any compounds reported herein. This Certificate shall not be reproduced except in full, without the written approval of Marin Analytics, LLC.

# Sample 459-120121-010

Maui Wowie Batch/Lot # 459120121-010 Sample Submitted: 12-01-2021; Report Date: 12-02-2021