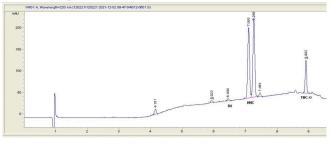

#### Chromatogram

# Sample 459-120121-010

Maui Wowie Batch/Lot # 459120121-010 Sample Submitted: 12-01-2021; Report Date: 12-02-2021