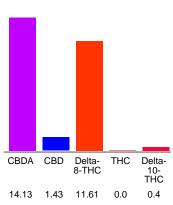

#### Cannabinoid Profile by HPLC

0.00%

Calculated THC Yield

13.82%

Calculated CBD Yield

| Cannabinoid                     | % wt             | mg/g   |
|---------------------------------|------------------|--------|
| CBDA                            | 14.13            | 141.3  |
| CBD                             | 1.43             | 14.3   |
| Delta-8-THC                     | 11.61            | 116.1  |
| THC                             | 0.0              | 0.0    |
| Delta-10-THC                    | 0.4              | 4.0    |
| Total Cannabinoids              | 27.57            | 275.7  |
| Calculated THC Yield            | 0.00             | 0.00   |
| Calculated CBD Yield            | 13.82            | 138.22 |
| Calaulata d Mauireura TUC Viald | 10 . 0 077 * TUO |        |