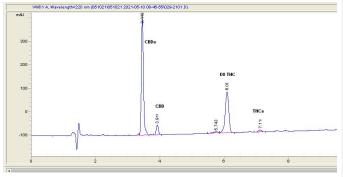

#### Cannabinoid Profile by HPLC

0.00%

Calculated THC Yield

13.82%

Calculated CBD Yield

| Cannabinoid                     | % wt             | mg/g   |
|---------------------------------|------------------|--------|
| CBDA                            | 14.13            | 141.3  |
| CBD                             | 1.43             | 14.3   |
| Delta-8-THC                     | 11.61            | 116.1  |
| THC                             | 0.0              | 0.0    |
| Delta-10-THC                    | 0.4              | 4.0    |
| Total Cannabinoids              | 27.57            | 275.7  |
| Calculated THC Yield            | 0.00             | 0.00   |
| Calculated CBD Yield            | 13.82            | 138.22 |
| Calaulata d Mauireura TUC Viald | 10 . 0 077 * TUO |        |