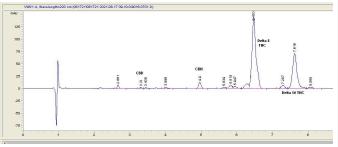

### Cannabinoid Profile by HPLC

0.29% Calculated THC Yield

0.50% Calculated CBD Yield

90.65% **Total Cannabinoids**  Cannabinoid % wt mg/g **CBD** 0.5 5.0 **CBN** 1.6 16.0 Delta-8-THC 63.3 633.0 THC 0.29 2.9 24.96 249.6 Delta-10-THC **Total Cannabinoids** 906.5 90.65 2.90 Calculated THC Yield 0.29 Calculated CBD Yield 0.50 5.00 Calculated Maximum THC Yield = THC + 0.877 \* THCA Calculated Maximum CBD Yield = CBD + 0.877 \* CBDA