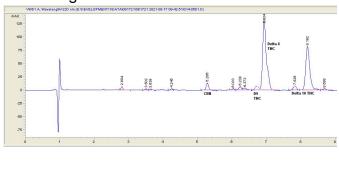

#### Chromatogram

#### Cannabinoid Profile by HPLC

| Cannabinoid                                       | % wt             | mg/g  |
|---------------------------------------------------|------------------|-------|
| CBN                                               | 1.61             | 16.1  |
| Delta-8-THC                                       | 64.04            | 640.4 |
| THC                                               | 0.29             | 2.9   |
| Delta-10-THC                                      | 24.93            | 249.3 |
| Total Cannabinoids                                | 90.87            | 908.7 |
| Calculated THC Yield                              | 0.29             | 2.90  |
| Calculated CBD Yield                              | 0.00             | 0.00  |
| Calculated Maximum THC Yield = THC + 0.877 * THCA |                  |       |
| Calculated Maximum CBD Yield = CB                 | D + 0.877 * CBDA |       |