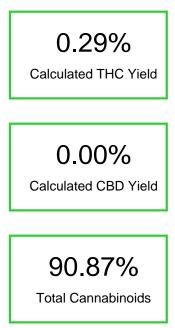

#### Cannabinoid Profile by HPLC

| Cannabinoid                                       | % wt             | mg/g  |
|---------------------------------------------------|------------------|-------|
| CBN                                               | 1.61             | 16.1  |
| Delta-8-THC                                       | 64.04            | 640.4 |
| THC                                               | 0.29             | 2.9   |
| Delta-10-THC                                      | 24.93            | 249.3 |
| Total Cannabinoids                                | 90.87            | 908.7 |
| Calculated THC Yield                              | 0.29             | 2.90  |
| Calculated CBD Yield                              | 0.00             | 0.00  |
| Calculated Maximum THC Yield = THC + 0.877 * THCA |                  |       |
| Calculated Maximum CBD Yield = CB                 | D + 0.877 * CBDA |       |