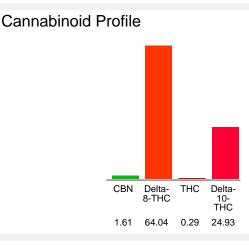

#### Cannabinoid Profile by HPLC

| Cannabinoid                                       | % wt             | mg/g  |
|---------------------------------------------------|------------------|-------|
| CBN                                               | 1.61             | 16.1  |
| Delta-8-THC                                       | 64.04            | 640.4 |
| THC                                               | 0.29             | 2.9   |
| Delta-10-THC                                      | 24.93            | 249.3 |
| Total Cannabinoids                                | 90.87            | 908.7 |
| Calculated THC Yield                              | 0.29             | 2.90  |
| Calculated CBD Yield                              | 0.00             | 0.00  |
| Calculated Maximum THC Yield = THC + 0.877 * THCA |                  |       |
| Calculated Maximum CBD Yield = CB                 | D + 0.877 * CBDA |       |