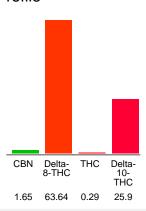

#### Cannabinoid Profile by HPLC

0.29%
Calculated THC Yield

0.00% Calculated CBD Yield

91.48%
Total Cannabinoids

| Cannabinoid                       | % wt             | mg/g  |
|-----------------------------------|------------------|-------|
| CBN                               | 1.65             | 16.5  |
| Delta-8-THC                       | 63.64            | 636.4 |
| THC                               | 0.29             | 2.9   |
| Delta-10-THC                      | 25.9             | 259.0 |
| <b>Total Cannabinoids</b>         | 91.48            | 914.8 |
| Calculated THC Yield              | 0.29             | 2.90  |
| Calculated CBD Yield              | 0.00             | 0.00  |
| Calculated Maximum THC Yield = TH | C + 0 877 * THCA |       |