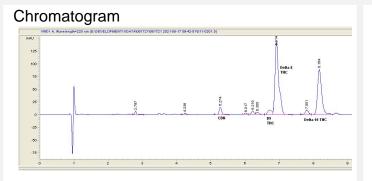

#### Cannabinoid Profile

#### Cannabinoid Profile by HPLC

0.29%
Calculated THC Yield

0.00% Calculated CBD Yield

91.48%
Total Cannabinoids

| Cannabinoid                       | % wt             | mg/g  |
|-----------------------------------|------------------|-------|
| CBN                               | 1.65             | 16.5  |
| Delta-8-THC                       | 63.64            | 636.4 |
| THC                               | 0.29             | 2.9   |
| Delta-10-THC                      | 25.9             | 259.0 |
| <b>Total Cannabinoids</b>         | 91.48            | 914.8 |
| Calculated THC Yield              | 0.29             | 2.90  |
| Calculated CBD Yield              | 0.00             | 0.00  |
| Calculated Maximum THC Yield = TH | C + 0 877 * THCA |       |