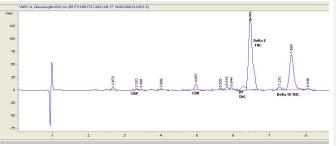

#### Cannabinoid Profile

% wt

0.44

1.47

63.1

0.29

24.69

89.99

0.29

0.44

mg/g

4.4

14.7

631.0

246.9

899.9

2.90

4.40

2.9