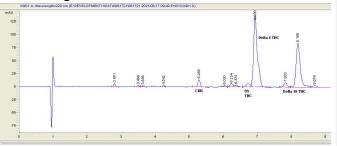

#### Cannabinoid Profile

### Cannabinoid Profile by HPLC

0.29%
Calculated THC Yield

0.00%
Calculated CBD Yield

90.81%

**Total Cannabinoids** 

| Cannabinoid                       | % wt             | mg/g  |
|-----------------------------------|------------------|-------|
| CBN                               | 1.61             | 16.1  |
| Delta-8-THC                       | 63.41            | 634.1 |
| THC                               | 0.29             | 2.9   |
| Delta-10-THC                      | 25.5             | 255.0 |
| <b>Total Cannabinoids</b>         | 90.81            | 908.1 |
| Calculated THC Yield              | 0.29             | 2.90  |
| Calculated CBD Yield              | 0.00             | 0.00  |
| Calculated Maximum THC Yield = TH | C + 0 877 * THCA |       |