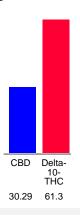

#### Cannabinoid Profile

### Cannabinoid Profile by HPLC

0.00%

Calculated THC Yield

30.29%

Calculated CBD Yield

| Cannabinoid                       | % wt             | mg/g   |
|-----------------------------------|------------------|--------|
| CBD                               | 30.29            | 302.9  |
| Delta-10-THC                      | 61.3             | 613.0  |
| Total Cannabinoids                | 91.59            | 915.9  |
| Calculated THC Yield              | 0.00             | 0.00   |
| Calculated CBD Yield              | 30.29            | 302.90 |
| Calculated Maximum THC Yield = TH | C + 0 877 * THCA |        |