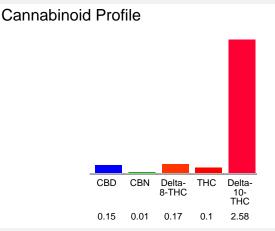

#### Cannabinoid Profile by HPLC

0.10% Calculated THC Yield 0.15% Calculated CBD Yield 3.01% Total Cannabinoids

| Cannabinoid                                       | % wt | mg/unit |
|---------------------------------------------------|------|---------|
| CBD                                               | 0.15 | 4.62    |
| CBN                                               | 0.01 | 0.308   |
| Delta-8-THC                                       | 0.17 | 5.236   |
| THC                                               | 0.1  | 3.08    |
| Delta-10-THC                                      | 2.58 | 79.46   |
| Total Cannabinoids                                | 3.01 | 92.7    |
| Calculated THC Yield                              | 0.10 | 3.08    |
| Calculated CBD Yield                              | 0.15 | 4.62    |
| Calculated Maximum THC Yield = THC + 0.877 * THCA |      |         |
| Calculated Maximum CBD Yield = CBD + 0.877 * CBDA |      |         |