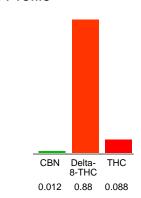

#### Cannabinoid Profile by HPLC

0.09%

Calculated THC Yield

0.00%

Calculated CBD Yield

| Cannabinoid                                       | % wt  | mg/unit |
|---------------------------------------------------|-------|---------|
| CBN                                               | 0.012 | 0.4128  |
| Delta-8-THC                                       | 0.88  | 30.27   |
| THC                                               | 0.088 | 3.027   |
| Total Cannabinoids                                | 0.98  | 33.7    |
| Calculated THC Yield                              | 0.09  | 3.03    |
| Calculated CBD Yield                              | 0.00  | 0.00    |
| Calculated Maximum THC Yield = THC + 0.877 * THCA |       |         |
| Calculated Maximum CBD Yield = CBD + 0.877 * CBDA |       |         |