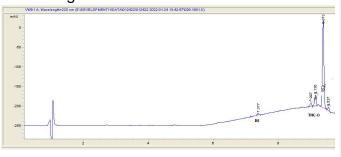

# **Marin Analytics**

## **Analysis Report**

#### Herbal Pharm Rx.

hprx.compliance@gmail.com 719-242-5810

## Sample 372-012422-046

THCO-SHR-012022-04

mg/g

1.2

0.0

1.2

0.00

0.00

Sample Submitted: 01-24-2022; Report Date: 01-26-2022

### THCO-SHR-012022-04

Plant Material

### Chromatogram



#### Cannabinoid Profile



% wt

0.12

0.0

0.12

0.00

0.00

### Cannabinoid Profile by HPLC

0.00%

Calculated THC Yield

0.00%

Calculated CBD Yield

| Notes: THC-O 93.4% based on percentage in the     |
|---------------------------------------------------|
| Calculated Maximum CBD Yield = CBD + 0.877 * CBDA |
| Calculated Maximum THC Yield = THC + 0.877 * THCA |

chromatogram; no reference standard is available.

0.12%

**Total Cannabinoids** 

Marin Analytics, LLC 250 Bel Marin Keys Blvd, Suite D4 Novato, CA 94949

415-936-6477 / sarabiancalana1@gmail.com

Sara Biancalana

This sample has been tested by Marin Analytics, LLC using valid testing methodologies and a quality system. Values reported relate only to the sample tested. Marin Analytics, LLC makes no claims as to the efficac