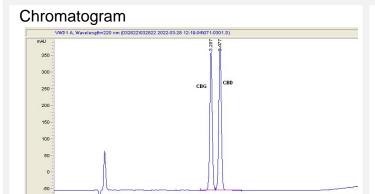

#### Cannabinoid Profile

mg/ml

mg/unit

#### Cannabinoid Profile by HPLC

0.00%

Calculated THC Yield

3.70%

Calculated CBD Yield

| CBG                       | 3.7  | 34.78 | 1050.8  |
|---------------------------|------|-------|---------|
| CBD                       | 3.7  | 34.78 | 1050.8  |
| <b>Total Cannabinoids</b> | 7.40 | 69.6  | 2101.6  |
| Calculated THC<br>Yield   | 0.00 | 0.00  | 0.00    |
| Calculated CBD<br>Yield   | 3.70 | 34.78 | 1050.80 |