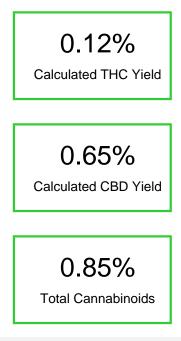

#### Cannabinoid Profile by HPLC

| Cannabinoid                                       | % wt  | mg/unit |
|---------------------------------------------------|-------|---------|
| CBDA                                              | 0.008 | 0.4104  |
| CBG                                               | 0.03  | 1.539   |
| CBD                                               | 0.64  | 32.83   |
| CBN                                               | 0.006 | 0.3078  |
| Delta-8-THC                                       | 0.02  | 1.026   |
| THC                                               | 0.12  | 6.156   |
| CBC                                               | 0.023 | 1.18    |
| Total Cannabinoids                                | 0.85  | 43.5    |
| Calculated THC Yield                              | 0.12  | 6.16    |
| Calculated CBD Yield                              | 0.65  | 33.19   |
| Calculated Maximum THC Yield = THC + 0.877 * THCA |       |         |
| Calculated Maximum CBD Yield = CBD + 0.877 * CBDA |       |         |