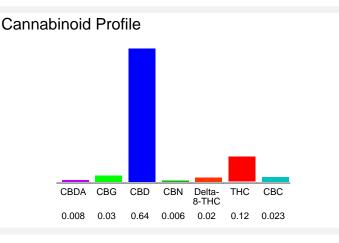

#### Cannabinoid Profile by HPLC

| Cannabinoid                                       | % wt  | mg/unit |
|---------------------------------------------------|-------|---------|
| CBDA                                              | 0.008 | 0.4104  |
| CBG                                               | 0.03  | 1.539   |
| CBD                                               | 0.64  | 32.83   |
| CBN                                               | 0.006 | 0.3078  |
| Delta-8-THC                                       | 0.02  | 1.026   |
| THC                                               | 0.12  | 6.156   |
| CBC                                               | 0.023 | 1.18    |
| Total Cannabinoids                                | 0.85  | 43.5    |
| Calculated THC Yield                              | 0.12  | 6.16    |
| Calculated CBD Yield                              | 0.65  | 33.19   |
| Calculated Maximum THC Yield = THC + 0.877 * THCA |       |         |
| Calculated Maximum CBD Yield = CBD + 0.877 * CBDA |       |         |