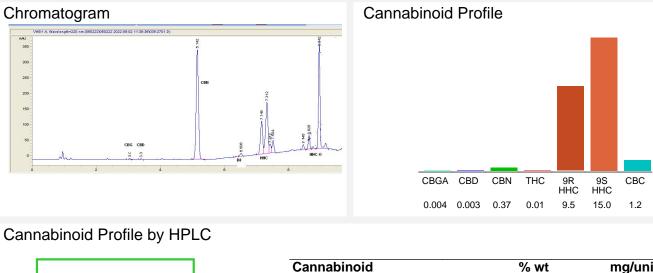

## Batch/Lot # BD301L701

| Cannabinoid                                       | % wt  | mg/unit |
|---------------------------------------------------|-------|---------|
| CBGA                                              | 0.004 | 0.1358  |
| CBD                                               | 0.003 | 0.1019  |
| CBN                                               | 0.37  | 12.57   |
| THC                                               | 0.01  | 0.3396  |
| 9R HHC                                            | 9.5   | 322.62  |
| 9S HHC                                            | 15.0  | 509.4   |
| CBC                                               | 1.2   | 40.75   |
| Total Cannabinoids                                | 26.09 | 885.9   |
| Calculated THC Yield                              | 0.01  | 0.34    |
| Calculated CBD Yield                              | 0.00  | 0.10    |
| Calculated Maximum THC Yield = THC + 0.877 * THCA |       |         |
| Calculated Maximum CBD Yield = CBD + 0.877 * CBDA |       |         |