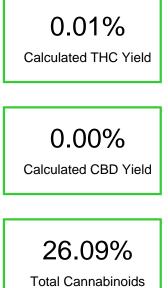

## Batch/Lot # BD301L701

| Cannabinoid                                       | % wt  | mg/unit |
|---------------------------------------------------|-------|---------|
| CBGA                                              | 0.004 | 0.1358  |
| CBD                                               | 0.003 | 0.1019  |
| CBN                                               | 0.37  | 12.57   |
| THC                                               | 0.01  | 0.3396  |
| 9R HHC                                            | 9.5   | 322.62  |
| 9S HHC                                            | 15.0  | 509.4   |
| CBC                                               | 1.2   | 40.75   |
| Total Cannabinoids                                | 26.09 | 885.9   |
| Calculated THC Yield                              | 0.01  | 0.34    |
| Calculated CBD Yield                              | 0.00  | 0.10    |
| Calculated Maximum THC Yield = THC + 0.877 * THCA |       |         |
| Calculated Maximum CBD Yield = CBD + 0.877 * CBDA |       |         |