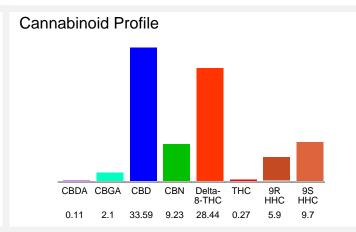

### Cannabinoid Profile by HPLC

0.27%

Calculated THC Yield

33.69%

Calculated CBD Yield

89.34%

**Total Cannabinoids** 

| Cannabinoid               | % wt  | mg/g   |
|---------------------------|-------|--------|
| CBDA                      | 0.11  | 1.1    |
| CBGA                      | 2.1   | 21.0   |
| CBD                       | 33.59 | 335.9  |
| CBN                       | 9.23  | 92.3   |
| Delta-8-THC               | 28.44 | 284.4  |
| THC                       | 0.27  | 2.7    |
| 9R HHC                    | 5.9   | 59.0   |
| 9S HHC                    | 9.7   | 97.0   |
| <b>Total Cannabinoids</b> | 89.34 | 893.4  |
| Calculated THC Yield      | 0.27  | 2.70   |
| Calculated CBD Yield      | 33.69 | 336.86 |