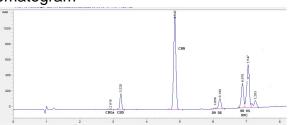

#### Cannabinoid Profile by HPLC

0.09%

Calculated THC Yield

0.40%

Calculated CBD Yield

6.43%

**Total Cannabinoids** 

| Cannabinoid                                                | % wt  | mg/unit |
|------------------------------------------------------------|-------|---------|
| CBGA                                                       | 0.019 | 1.003   |
| CBD                                                        | 0.4   | 21.12   |
| CBN                                                        | 2.01  | 106.13  |
| Delta-8-THC                                                | 0.51  | 26.93   |
| THC                                                        | 0.09  | 4.752   |
| 9R HHC                                                     | 1.2   | 63.36   |
| 9S HHC                                                     | 2.2   | 116.16  |
| Total Cannabinoids                                         | 6.43  | 339.5   |
| Calculated THC Yield                                       | 0.09  | 4.75    |
| Calculated CBD Yield                                       | 0.40  | 21.12   |
| Coloulated Marrian and TLIC Violatin TLIC v. 0.077 * TLICA |       |         |

Calculated Maximum THC Yield = THC + 0.877 \* THCA Calculated Maximum CBD Yield = CBD + 0.877 \* CBDA