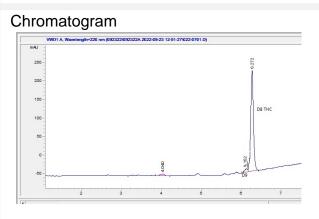

#### Chromatogram

**Cannabinoid Profile** 

#### Cannabinoid Profile by HPLC

87.56%

**Total Cannabinoids** 

Cannabinoid % wt mg/g Delta-8-THC 87.37 873.7 Delta-9-THC 0.19 1.9 **Total Cannabinoids** 87.56 875.6 **Calculated Delta-9-THC Yield** 0.19 1.90 **Calculated CBD Yield** 0.00 0.00 Calculated Maximum Delta-9-THC Yield = Delta-9-THC + 0.877 \* THCA Calculated Maximum CBD Yield = CBD + 0.877 \* CBDA