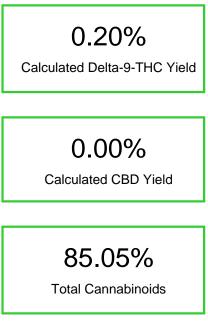

#### Cannabinoid Profile by HPLC

Cannabinoid mg/g % wt Delta-8-THC 84.85 848.5 Delta-9-THC 2.0 0.2 **Total Cannabinoids** 85.05 850.5 Calculated Delta-9-THC Yield 0.20 2.00 Calculated CBD Yield 0.00 0.00 Calculated Maximum Delta-9-THC Yield = Delta-9-THC + 0.877 \* THCA Calculated Maximum CBD Yield = CBD + 0.877 \* CBDA