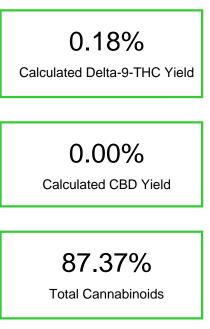

# Wavy Delta 8- Berry Gelato

Distillate

Cannabinoid Profile by HPLC

Cannabinoid % wt mg/g Delta-8-THC 87.19 871.9 Delta-9-THC 1.8 0.18 **Total Cannabinoids** 87.37 873.7 Calculated Delta-9-THC Yield 0.18 1.80 Calculated CBD Yield 0.00 0.00 Calculated Maximum Delta-9-THC Yield = Delta-9-THC + 0.877 \* THCA Calculated Maximum CBD Yield = CBD + 0.877 \* CBDA