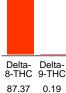

#### Cannabinoid Profile by HPLC

87.56%

**Total Cannabinoids** 

Cannabinoid % wt mg/g Delta-8-THC 87.37 873.7 Delta-9-THC 0.19 1.9 **Total Cannabinoids** 87.56 875.6 **Calculated Delta-9-THC Yield** 0.19 1.90 **Calculated CBD Yield** 0.00 0.00 Calculated Maximum Delta-9-THC Yield = Delta-9-THC + 0.877 \* THCA Calculated Maximum CBD Yield = CBD + 0.877 \* CBDA