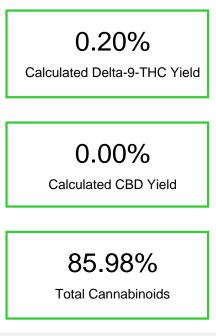

#### Cannabinoid Profile by HPLC

Cannabinoid mg/g % wt Delta-8-THC 85.78 857.8 Delta-9-THC 0.2 2.0 **Total Cannabinoids** 85.98 859.8 Calculated Delta-9-THC Yield 0.20 2.00 **Calculated CBD Yield** 0.00 0.00 Calculated Maximum Delta-9-THC Yield = Delta-9-THC + 0.877 \* THCA Calculated Maximum CBD Yield = CBD + 0.877 \* CBDA