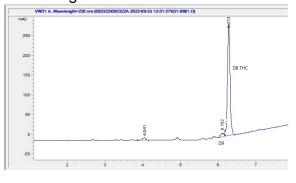

#### Chromatogram

**Cannabinoid Profile** 

#### Cannabinoid Profile by HPLC

87.56%

**Total Cannabinoids** 

Cannabinoid % wt mg/g Delta-8-THC 87.37 873.7 Delta-9-THC 0.19 1.9 **Total Cannabinoids** 87.56 875.6 **Calculated Delta-9-THC Yield** 0.19 1.90 **Calculated CBD Yield** 0.00 0.00 Calculated Maximum Delta-9-THC Yield = Delta-9-THC + 0.877 \* THCA Calculated Maximum CBD Yield = CBD + 0.877 \* CBDA