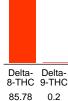

#### Cannabinoid Profile by HPLC

Cannabinoid mg/g % wt Delta-8-THC 85.78 857.8 Delta-9-THC 0.2 2.0 **Total Cannabinoids** 85.98 859.8 Calculated Delta-9-THC Yield 0.20 2.00 **Calculated CBD Yield** 0.00 0.00 Calculated Maximum Delta-9-THC Yield = Delta-9-THC + 0.877 \* THCA Calculated Maximum CBD Yield = CBD + 0.877 \* CBDA