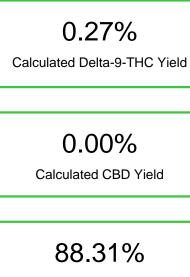

#### Cannabinoid Profile by HPLC

**Total Cannabinoids** 

Cannabinoid mg/g % wt Delta-8-THC 85.54 855.4 Delta-9-THC 0.27 2.7 Delta-10-THC 2.5 25.0 **Total Cannabinoids** 88.31 883.1 **Calculated Delta-9-THC Yield** 0.27 2.70 Calculated CBD Yield 0.00 0.00 Calculated Maximum Delta-9-THC Yield = Delta-9-THC + 0.877 \* THCA Calculated Maximum CBD Yield = CBD + 0.877 \* CBDA