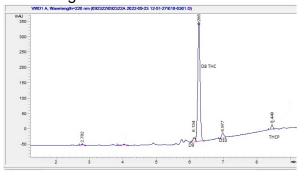

#### Chromatogram

Cannabinoid Profile

#### Cannabinoid Profile by HPLC

**Total Cannabinoids** 

Cannabinoid mg/g % wt Delta-8-THC 85.54 855.4 Delta-9-THC 0.27 2.7 Delta-10-THC 2.5 25.0 **Total Cannabinoids** 88.31 883.1 **Calculated Delta-9-THC Yield** 0.27 2.70 Calculated CBD Yield 0.00 0.00 Calculated Maximum Delta-9-THC Yield = Delta-9-THC + 0.877 \* THCA Calculated Maximum CBD Yield = CBD + 0.877 \* CBDA