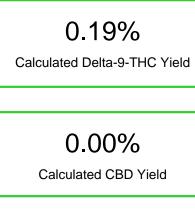

#### Cannabinoid Profile by HPLC

87.56%

**Total Cannabinoids** 

Cannabinoid % wt mg/g Delta-8-THC 87.37 873.7 Delta-9-THC 0.19 1.9 **Total Cannabinoids** 87.56 875.6 **Calculated Delta-9-THC Yield** 0.19 1.90 **Calculated CBD Yield** 0.00 0.00 Calculated Maximum Delta-9-THC Yield = Delta-9-THC + 0.877 \* THCA Calculated Maximum CBD Yield = CBD + 0.877 \* CBDA