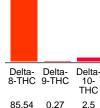

#### Cannabinoid Profile by HPLC

**Total Cannabinoids** 

Cannabinoid mg/g % wt Delta-8-THC 85.54 855.4 Delta-9-THC 0.27 2.7 Delta-10-THC 2.5 25.0 **Total Cannabinoids** 88.31 883.1 **Calculated Delta-9-THC Yield** 0.27 2.70 Calculated CBD Yield 0.00 0.00 Calculated Maximum Delta-9-THC Yield = Delta-9-THC + 0.877 \* THCA Calculated Maximum CBD Yield = CBD + 0.877 \* CBDA