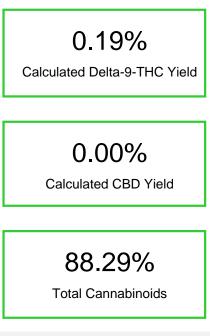

#### Cannabinoid Profile by HPLC

Cannabinoid % wt mg/g Delta-8-THC 88.1 881.0 Delta-9-THC 0.19 1.9 **Total Cannabinoids** 88.29 882.9 Calculated Delta-9-THC Yield 0.19 1.90 **Calculated CBD Yield** 0.00 0.00 Calculated Maximum Delta-9-THC Yield = Delta-9-THC + 0.877 \* THCA Calculated Maximum CBD Yield = CBD + 0.877 \* CBDA