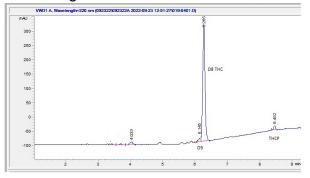

#### Chromatogram

**Cannabinoid Profile** 

#### Cannabinoid Profile by HPLC

Cannabinoid mg/g % wt Delta-8-THC 85.78 857.8 Delta-9-THC 0.2 2.0 **Total Cannabinoids** 85.98 859.8 Calculated Delta-9-THC Yield 0.20 2.00 **Calculated CBD Yield** 0.00 0.00 Calculated Maximum Delta-9-THC Yield = Delta-9-THC + 0.877 \* THCA Calculated Maximum CBD Yield = CBD + 0.877 \* CBDA