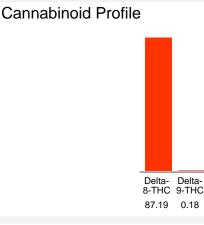

# Wavy Delta 8- Berry Gelato

Distillate

Cannabinoid Profile by HPLC

Cannabinoid % wt mg/g Delta-8-THC 87.19 871.9 Delta-9-THC 1.8 0.18 **Total Cannabinoids** 87.37 873.7 Calculated Delta-9-THC Yield 0.18 1.80 Calculated CBD Yield 0.00 0.00 Calculated Maximum Delta-9-THC Yield = Delta-9-THC + 0.877 \* THCA Calculated Maximum CBD Yield = CBD + 0.877 \* CBDA