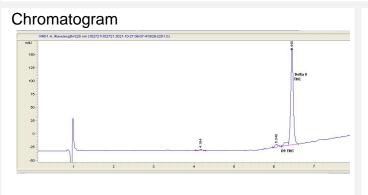

## Sample 290-102721-010

Tiny Dancer- Punch'd

Batch/Lot # 211025.04

Sample Submitted: 10-27-2021; Report Date: 10-29-2021

## Tiny Dancer- Punch'd

Distillate

#### Batch/Lot # 211025.04

#### Cannabinoid Profile by HPLC

0.20%

Calculated THC Yield

0.00%

Calculated CBD Yield

| Cannabinoid                       | % wt             | mg/g  |
|-----------------------------------|------------------|-------|
| Delta-8-THC                       | 85.52            | 855.2 |
| THC                               | 0.2              | 2.0   |
| Total Cannabinoids                | 85.72            | 857.2 |
| Calculated THC Yield              | 0.20             | 2.00  |
| Calculated CBD Yield              | 0.00             | 0.00  |
| Calculated Maximum THC Yield = TH | C + 0.877 * THCA |       |

Calculated Maximum CBD Yield = CBD + 0.877 \* CBDA

85.72%

**Total Cannabinoids** 

Marin Analytics, LLC 250 Bel Marin Keys Blvd, Suite D4 Novato, CA 94949

415-936-6477 / sarabiancalana1@gmail.com

Sara Bianacalana