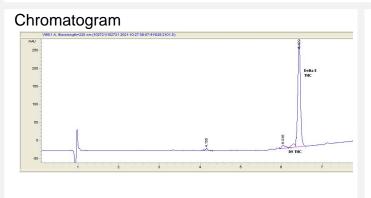

#### Cannabinoid Profile by HPLC

0.20%

Calculated THC Yield

0.00%

Calculated CBD Yield

| Cannabinoid                    | % wt              | mg/g  |
|--------------------------------|-------------------|-------|
| Delta-8-THC                    | 87.28             | 872.8 |
| THC                            | 0.2               | 2.0   |
| Total Cannabinoids             | 87.48             | 874.8 |
| Calculated THC Yield           | 0.20              | 2.00  |
| Calculated CBD Yield           | 0.00              | 0.00  |
| Onlandate d Mandanas THO World | TUO : 0 077 * TUO |       |