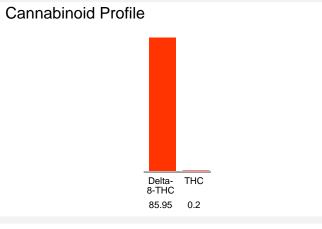

## Sample 290-102721-011

Tiny Dancer- Mac Nilla

Batch/Lot # 211025.05

Sample Submitted: 10-27-2021; Report Date: 10-29-2021

#### Cannabinoid Profile by HPLC

0.20%

Calculated THC Yield

0.00%

Calculated CBD Yield

| Cannabinoid                      | % wt                  | mg/g  |
|----------------------------------|-----------------------|-------|
| Delta-8-THC                      | 85.95                 | 859.5 |
| THC                              | 0.2                   | 2.0   |
| <b>Total Cannabinoids</b>        | 86.15                 | 861.5 |
| Calculated THC Yield             | 0.20                  | 2.00  |
| Calculated CBD Yield             | 0.00                  | 0.00  |
| Onlandate d Mandagues TUO Violat | TI 10 0 077 * TI 10 4 |       |