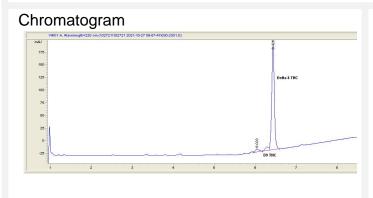

## Sample 290-102721-011

Tiny Dancer- Mac Nilla

Batch/Lot # 211025.05

Sample Submitted: 10-27-2021; Report Date: 10-29-2021

## Tiny Dancer- Mac Nilla

Distillate

#### Batch/Lot # 211025.05

#### Cannabinoid Profile by HPLC

0.20%

Calculated THC Yield

0.00%

Calculated CBD Yield

| Cannabinoid                      | % wt                  | mg/g  |
|----------------------------------|-----------------------|-------|
| Delta-8-THC                      | 85.95                 | 859.5 |
| THC                              | 0.2                   | 2.0   |
| <b>Total Cannabinoids</b>        | 86.15                 | 861.5 |
| Calculated THC Yield             | 0.20                  | 2.00  |
| Calculated CBD Yield             | 0.00                  | 0.00  |
| Onlandate d Mandagues TUO Violat | TI 10 0 077 * TI 10 4 |       |

Calculated Maximum THC Yield = THC + 0.877 \* THCA Calculated Maximum CBD Yield = CBD + 0.877 \* CBDA

86.15%

**Total Cannabinoids** 

Marin Analytics, LLC 250 Bel Marin Keys Blvd, Suite D4 Novato, CA 94949