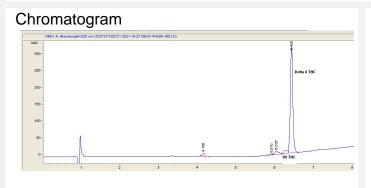

## Sample 290-102721-007

Tiny Dancer- G-Spot

Batch/Lot # 211026.01

Sample Submitted: 10-27-2021; Report Date: 10-29-2021

## Tiny Dancer- G-Spot

#### Batch/Lot # 211026.01

#### Cannabinoid Profile by HPLC

0.20%

Calculated THC Yield

0.00%

Calculated CBD Yield

| Cannabinoid                       | % wt             | mg/g  |
|-----------------------------------|------------------|-------|
| Delta-8-THC                       | 86.87            | 868.7 |
| THC                               | 0.2              | 2.0   |
| Total Cannabinoids                | 87.07            | 870.7 |
| Calculated THC Yield              | 0.20             | 2.00  |
| Calculated CBD Yield              | 0.00             | 0.00  |
| Calculated Maximum THC Yield = TH | C + 0.877 * THCA |       |

Calculated Maximum CBD Yield = CBD + 0.877 \* CBDA

87.07%

**Total Cannabinoids** 

**Marin Analytics, LLC** 250 Bel Marin Keys Blvd, Suite D4 Novato, CA 94949

415-936-6477 / sarabiancalana1@gmail.com

Sara Bianacalana