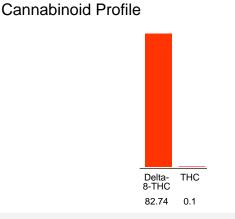

#### Cannabinoid Profile by HPLC

0.10%

Calculated THC Yield

0.00%

Calculated CBD Yield

| Cannabinoid          | % wt                | mg/g  |
|----------------------|---------------------|-------|
| Delta-8-THC          | 82.74               | 827.4 |
| THC                  | 0.1                 | 1.0   |
| Total Cannabinoids   | 82.84               | 828.4 |
| Calculated THC Yield | 0.10                | 1.00  |
| Calculated CBD Yield | 0.00                | 0.00  |
| 0 1 1 1 114 1        | TIIO 0 077 + TIIO 4 |       |