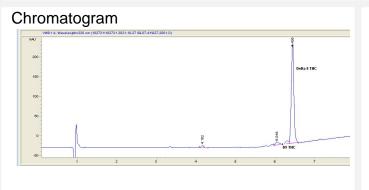

#### Cannabinoid Profile by HPLC

0.20%
Calculated THC Yield

0.00%

Calculated CBD Yield

| Cannabinoid                        | % wt              | mg/g  |
|------------------------------------|-------------------|-------|
| Delta-8-THC                        | 86.11             | 861.1 |
| THC                                | 0.2               | 2.0   |
| Total Cannabinoids                 | 86.31             | 863.1 |
| Calculated THC Yield               | 0.20              | 2.00  |
| Calculated CBD Yield               | 0.00              | 0.00  |
| Onlandate d Mandanina TUO Visida T | 110 · 0 077 * TUO |       |