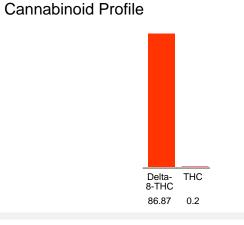

## Sample 290-102721-007

Tiny Dancer- G-Spot

Batch/Lot # 211026.01

Sample Submitted: 10-27-2021; Report Date: 10-29-2021

#### Cannabinoid Profile by HPLC

0.20%

Calculated THC Yield

0.00%

Calculated CBD Yield

| Cannabinoid                       | % wt             | mg/g  |
|-----------------------------------|------------------|-------|
| Delta-8-THC                       | 86.87            | 868.7 |
| THC                               | 0.2              | 2.0   |
| Total Cannabinoids                | 87.07            | 870.7 |
| Calculated THC Yield              | 0.20             | 2.00  |
| Calculated CBD Yield              | 0.00             | 0.00  |
| Calculated Maximum THC Yield = TH | C + 0.877 * THCA |       |