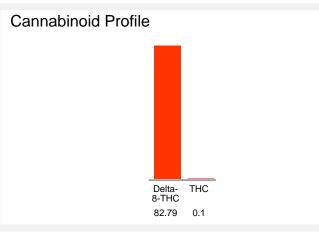

#### Cannabinoid Profile by HPLC

0.10%

Calculated THC Yield

0.00%

Calculated CBD Yield

| Cannabinoid                    | % wt              | mg/g  |
|--------------------------------|-------------------|-------|
| Delta-8-THC                    | 82.79             | 827.9 |
| THC                            | 0.1               | 1.0   |
| Total Cannabinoids             | 82.89             | 828.9 |
| Calculated THC Yield           | 0.10              | 1.00  |
| Calculated CBD Yield           | 0.00              | 0.00  |
| Onlandate d Mandanas TUO Vield | TUO : 0.077 * TUO |       |