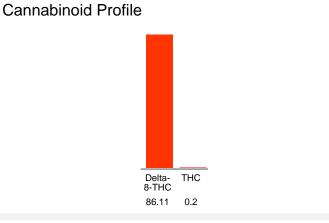

#### Cannabinoid Profile by HPLC

0.20%
Calculated THC Yield

0.00%

Calculated CBD Yield

| Cannabinoid                        | % wt              | mg/g  |
|------------------------------------|-------------------|-------|
| Delta-8-THC                        | 86.11             | 861.1 |
| THC                                | 0.2               | 2.0   |
| Total Cannabinoids                 | 86.31             | 863.1 |
| Calculated THC Yield               | 0.20              | 2.00  |
| Calculated CBD Yield               | 0.00              | 0.00  |
| Onlandate d Mandanina TUO Visida T | 110 · 0 077 * TUO |       |