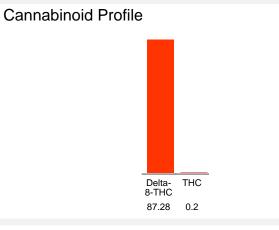

#### Cannabinoid Profile by HPLC

0.20%

Calculated THC Yield

0.00%

Calculated CBD Yield

| Cannabinoid                    | % wt              | mg/g  |
|--------------------------------|-------------------|-------|
| Delta-8-THC                    | 87.28             | 872.8 |
| THC                            | 0.2               | 2.0   |
| Total Cannabinoids             | 87.48             | 874.8 |
| Calculated THC Yield           | 0.20              | 2.00  |
| Calculated CBD Yield           | 0.00              | 0.00  |
| Onlandate d Mandanas THO World | TUO : 0 077 * TUO |       |