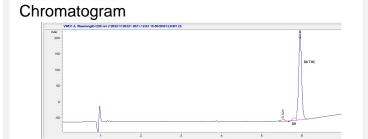

### Sample 290-120221-017

Tiny Dancer- Rainbow Kush

Batch/Lot # TD211025.11

Sample Submitted: 12-02-2021; Report Date: 12-03-2021

## Tiny Dancer- Rainbow Kush

Distillate

#### Batch/Lot # TD211025.11

#### Cannabinoid Profile by HPLC

0.11%

Calculated THC Yield

0.00%

Calculated CBD Yield

| Cannabinoid          | % wt  | mg/g  |
|----------------------|-------|-------|
| Delta-8-THC          | 82.41 | 824.1 |
| THC                  | 0.11  | 1.1   |
| Total Cannabinoids   | 82.52 | 825.2 |
| Calculated THC Yield | 0.11  | 1.10  |
| Calculated CBD Yield | 0.00  | 0.00  |
|                      |       |       |

Calculated Maximum THC Yield = THC + 0.877 \* THCA Calculated Maximum CBD Yield = CBD + 0.877 \* CBDA

82.52%

**Total Cannabinoids** 

Marin Analytics, LLC 250 Bel Marin Keys Blvd, Suite D4 Novato, CA 94949